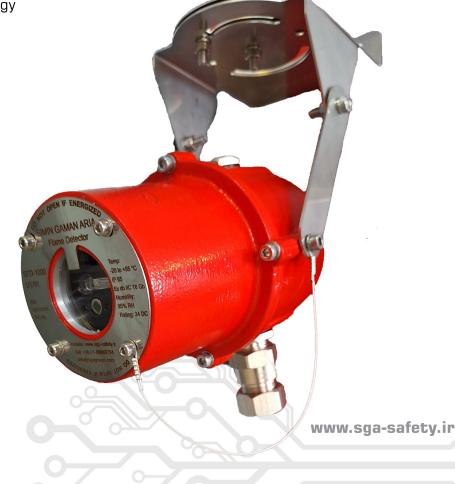

#### Features:

Detection System

06

Fire and Gas

SFD-1000 is cutting edge flame detector, to detect wide range of hydrocarbon flames using UV and IR sensor or Multi-IR Band sensor to reduce false alarm and give fast reliable response to real fires

#### **General Characteristics:**

- Infra-red, Ultra-violent sensor
- 4-20 mA analog output
- adjustible sensitivity range by dip switch
- -20 to +60 C operating temperature
- Aluminum Die-cast ATEX approved body
- Weather proof IP 66
- Easy access to termination without touching sensors alignment
- Normal, Fault and Alarm local LED indication
- Built-in Test Technology

## **Technical Details:**

| Description                                   | Rating                                       | Description             | Rating                  |
|-----------------------------------------------|----------------------------------------------|-------------------------|-------------------------|
| Sensor                                        | UV/IR<br>IR4                                 | Humidity                | 95 % RH                 |
| UV/IR Spectral Range                          | 185-260 nm<br>4.2-4.6 μm                     | Cable Type              | 3 x 1.5 mm2 for 4-20 mA |
| IR4 Spectral Range                            | 3.95-5.3 μm                                  | Entry Size              | 2 x M20                 |
| Response time                                 | < 5 sec                                      | Casing Material         | Aluminum Die-cast       |
| Detection Range @ .1 m2<br>n-heptane pan fire | UV/IR: 25 meters<br>IR4: 60 meters           | Temperature             | -20 to +60 °C           |
| Cone Of vision                                | 100 ° Vertically and<br>Horizontally         | Dimension               | 166 x 127 x 102 mm      |
| Output Signal                                 | 4-20 mA standard signal                      | Weight                  | Аррх. 1.5 Кд            |
| Relay output                                  | 1 alarm relay<br>1 Fault relay<br>7A 230 VAC | Ingress Protection (IP) | 65                      |
| Power supply                                  | 19-30 VDC-400 mA max                         | Certification           | II 2G Ex db IIC T6 Gb   |